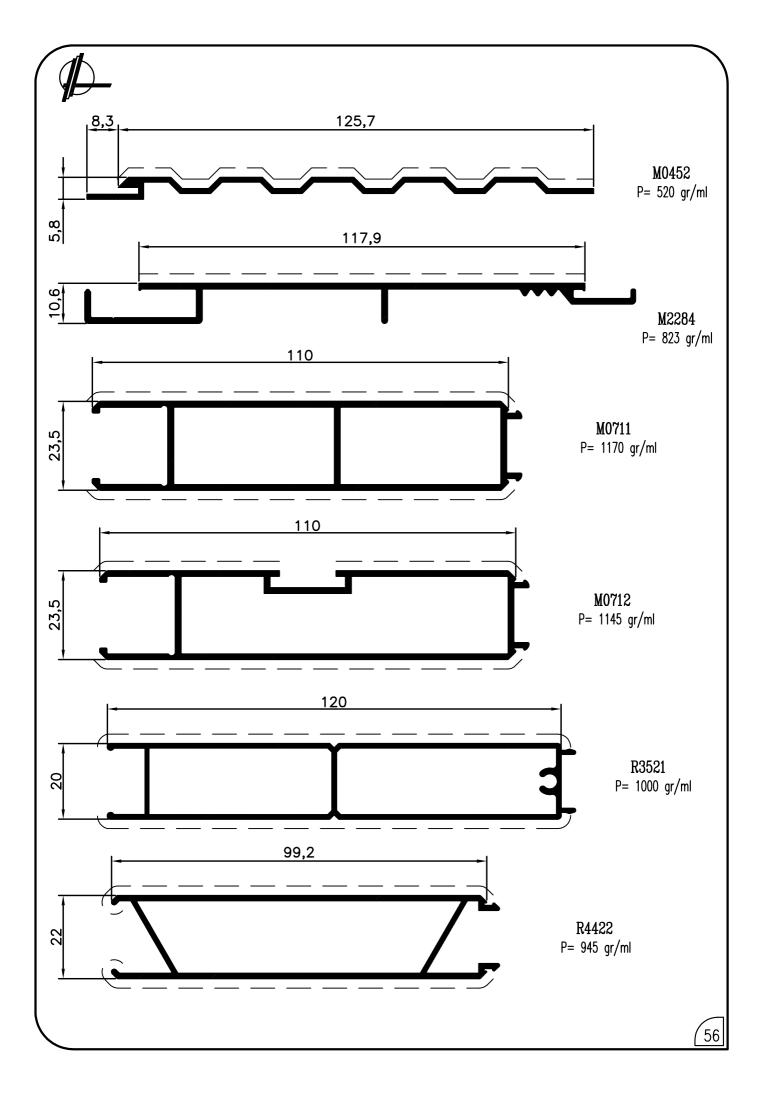

## Doghe

| CODICE | SEZIONE                                 | Peso<br>gr/ml | DESCRIZIONE                       |
|--------|-----------------------------------------|---------------|-----------------------------------|
| M0452  |                                         | 520           | DOGA DI RIVESTIMENTO GRECATA      |
| M0711  |                                         | 1170          | DOGA 113x23,3                     |
| M0712  |                                         | 1145          | DOGA 113x23,5                     |
| M1936  | ======================================= | 850           | DOGA 120x8,5                      |
| M2284  |                                         | 823           | DOGA DI RIVESTIMENTO LISCIA       |
| M2541  | #                                       | 107           | DOGA 11x8,5                       |
| R3521  | 1                                       | 999           | DOGA 120x20                       |
| R4422  |                                         | 945           | DOGA 100x22                       |
| R4759  | ;                                       | 824           | DOGA 98x16                        |
| R5436  |                                         | 929           | DOGA 89x19                        |
| R5529  |                                         | 682           | DOGA 80x14                        |
| R5656  |                                         | 954           | DOGA 19,5x96                      |
| R5937  | $\Box$                                  | 290           | DOGA 30x14 - (ACCOPPIA CON R5529) |
|        |                                         |               |                                   |
|        |                                         |               |                                   |
|        |                                         |               | 55                                |