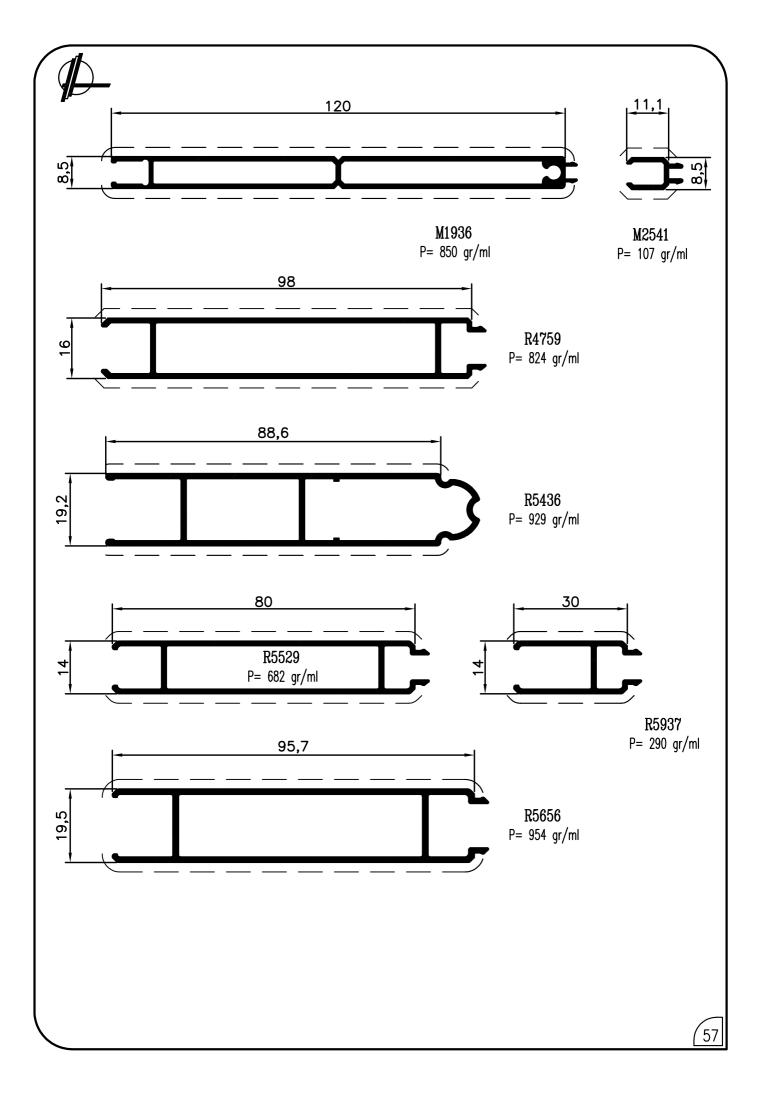

## Doghe

| CODICE | SEZIONE                                 | Peso<br>gr/ml | DESCRIZIONE                       |
|--------|-----------------------------------------|---------------|-----------------------------------|
| M0452  |                                         | 520           | DOGA DI RIVESTIMENTO GRECATA      |
| M0711  |                                         | 1170          | DOGA 113x23,3                     |
| M0712  |                                         | 1145          | DOGA 113x23,5                     |
| M1936  | ======================================= | 850           | DOGA 120x8,5                      |
| M2284  |                                         | 823           | DOGA DI RIVESTIMENTO LISCIA       |
| M2541  | #                                       | 107           | DOGA 11x8,5                       |
| R3521  | 1                                       | 999           | DOGA 120x20                       |
| R4422  |                                         | 945           | DOGA 100x22                       |
| R4759  | ;                                       | 824           | DOGA 98x16                        |
| R5436  |                                         | 929           | DOGA 89x19                        |
| R5529  |                                         | 682           | DOGA 80x14                        |
| R5656  |                                         | 954           | DOGA 19,5x96                      |
| R5937  | $\Box$                                  | 290           | DOGA 30x14 - (ACCOPPIA CON R5529) |
|        |                                         |               |                                   |
|        |                                         |               |                                   |
|        |                                         |               | 55                                |